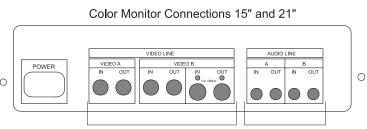

The black and white monitor offers front panel controls for video/audio adjustment. The color monitors offer an on-screen menu for audio and video adjustments. Each monitor includes looping BNC video input/output. The color models provide looping S-VHS input/output for direct connection to a digital video recorder to ensure the highest video quality. All units except the 14" black and white model have an internal speaker with looping audio input/outputs.