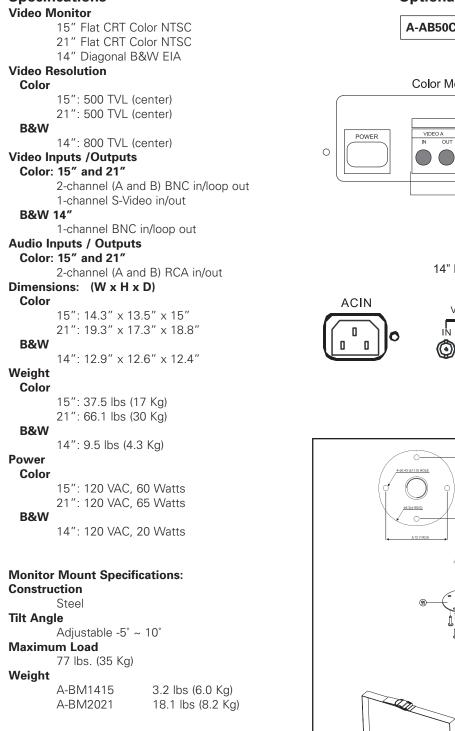

CRT
- 14" diagonal Black and White CRT
- On-screen menu (color only)
- Loop-through video with auto termination
- High resolution picture
- Audio capability (except A-MB1412E)

# **Mount Features:**

- A-BM1415 is designed for 14" and 15" monitors.
- A-BM2021 is designed for 20" and 21" monitors.
- Powder gray finish to blend with surrounding equipment

# **Ordering Guide**

| A-MC1574FN | 15" Color Flat CRT<br>Monitor                    |
|------------|--------------------------------------------------|
| A-MC2174FN | 21" Color Flat CRT<br>Monitor                    |
| A-MB1412E  | 14" B&W CRT Monitor                              |
| A-BM1415   | Mount, for 14" and 15" monitors, wall or ceiling |
| A-BM2021   | Mount, for 20" and 21" monitors, wall or ceiling |





### Specifications



# **Optional Accessories**

| cable, BNC to BN | IC               |
|------------------|------------------|
|                  | cable, BNC to BN |



#### 14" B&W Monitor Connections