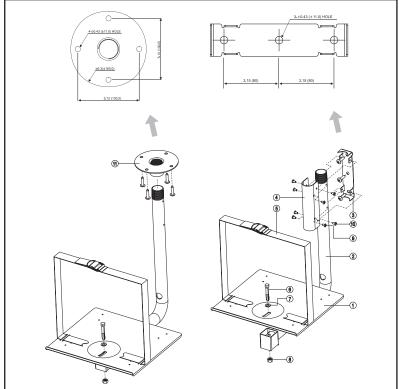

The A-BM1415 and A-BM2021 monitor mounts are designed and constructed for durability, safety and flexibility. The 1.25" (NPT rated) threaded pipe can mounted on a wall or extended from a ceiling using the supplied brackets. Each monitor tray has pre-cut holes to match-up with ADT ViewPro<sup>™</sup> monitor footings. The units include a strap to secure the monitor, and a pre-drilled hole and supplied screw for mounting the monitor to the tray.

Optional Wall or Ceiling Monitor Mount A-BM1415 / A-BM2021

# **Mount Features:**

- A-BM1415 is designed for 14" and 15" monitors.
- A-BM2021 is designed for 20" and 21" monitors.
- Powder gray finish to blend with surrounding equipment