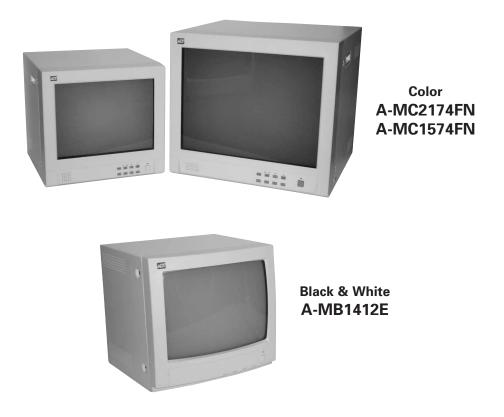

# **B&W CRT and Color Flat CRT Monitors**

### **Product Summary**

The ADT CRT Monitor series are intended for use with all professional video systems and are offered in choice of 14" diagonal black and white models with resolutions as high as 800 TV lines and the new 15" and 21" Flat-screen color CRT models with resolutions as high as 500 TV lines.

# **Ordering Guide**

| A-MC1574FN | 15" Color Flat CRT<br>Monitor                    |
|------------|--------------------------------------------------|
| A-MC2174FN | 21" Color Flat CRT<br>Monitor                    |
| A-MB1412E  | 14" B&W CRT Monitor                              |
| A-BM1415   | Mount, for 14" and 15" monitors, wall or ceiling |
| A-BM2021   | Mount, for 20" and 21" monitors, wall or ceiling |