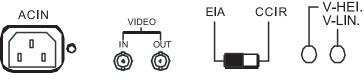

Features:**

- A-BM1415 is designed for 14" and 15" monitors.
- A-BM2021 is designed for 20" and 21" monitors.
- Powder gray finish to blend with surrounding equipment

# **Ordering Guide**

| A-MC1574FN | 15" Color Flat CRT<br>Monitor                    |
|------------|--------------------------------------------------|
| A-MC2174FN | 21" Color Flat CRT<br>Monitor                    |
| A-MB1412E  | 14" B&W CRT Monitor                              |
| A-BM1415   | Mount, for 14" and 15" monitors, wall or ceiling |
| A-BM2021   | Mount, for 20" and 21" monitors, wall or ceiling |





### Specifications



# **Optional Accessories**

| cable, BNC to BN | IC               |
|------------------|------------------|
|                  | cable, BNC to BN |



#### 14" B&W Monitor Connections